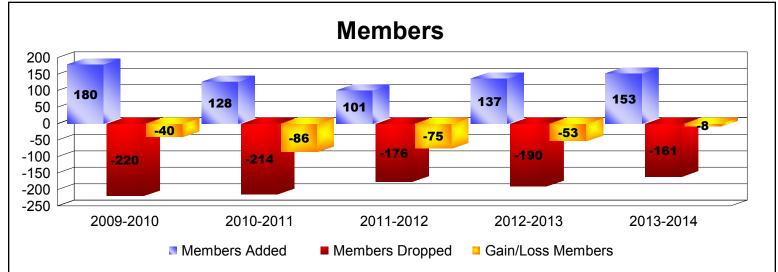

District 13 B

As of June 2014 Cumulative

| Year      | New<br>Clubs | Dropped<br>Clubs | Gain/<br>Loss<br>Clubs | New<br>Members | Charter<br>Members | Reinstate<br>Members | Transfer<br>Members | Total<br>Member<br>Added | Total<br>Members<br>Dropped | Gain/<br>Loss<br>Members |
|-----------|--------------|------------------|------------------------|----------------|--------------------|----------------------|---------------------|--------------------------|-----------------------------|--------------------------|
| 2009-2010 | 1            | -2               | -1                     | 137            | 30                 | 6                    | 7                   | 180                      | -220                        | -40                      |
| 2010-2011 | 0            | -2               | -2                     | 113            | 0                  | 8                    | 7                   | 128                      | -214                        | -86                      |
| 2011-2012 | 0            | -2               | -2                     | 86             | 0                  | 6                    | 9                   | 101                      | -176                        | -75                      |
| 2012-2013 | 0            | -1               | -1                     | 124            | 0                  | 7                    | 6                   | 137                      | -190                        | -53                      |
| 2013-2014 | 0            | 0                | 0                      | 141            | 0                  | 4                    | 8                   | 153                      | -161                        | -8                       |
| Average   | 0            | -1               | -1                     | 120            | 6                  | 6                    | 7                   | 140                      | -192                        | -52                      |