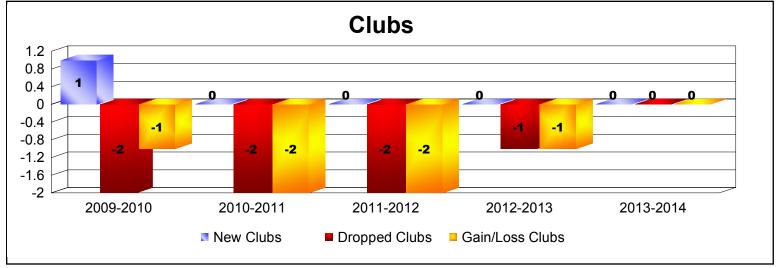

District 13 B

As of June 2014 Cumulative

| Year      | New<br>Clubs | Dropped<br>Clubs | Gain/<br>Loss<br>Clubs | New<br>Members | Charter<br>Members | Reinstate<br>Members | Transfer<br>Members | Total<br>Member<br>Added | Total<br>Members<br>Dropped | Gain/<br>Loss<br>Members |
|-----------|--------------|------------------|------------------------|----------------|--------------------|----------------------|---------------------|--------------------------|-----------------------------|--------------------------|
| 2009-2010 | 1            | -2               | -1                     | 137            | 30                 | 6                    | 7                   | 180                      | -220                        | -40                      |
| 2010-2011 | 0            | -2               | -2                     | 113            | 0                  | 8                    | 7                   | 128                      | -214                        | -86                      |
| 2011-2012 | 0            | -2               | -2                     | 86             | 0                  | 6                    | 9                   | 101                      | -176                        | -75                      |
| 2012-2013 | 0            | -1               | -1                     | 124            | 0                  | 7                    | 6                   | 137                      | -190                        | -53                      |
| 2013-2014 | 0            | 0                | 0                      | 141            | 0                  | 4                    | 8                   | 153                      | -161                        | -8                       |
| Average   | 0            | -1               | -1                     | 120            | 6                  | 6                    | 7                   | 140                      | -192                        | -52                      |